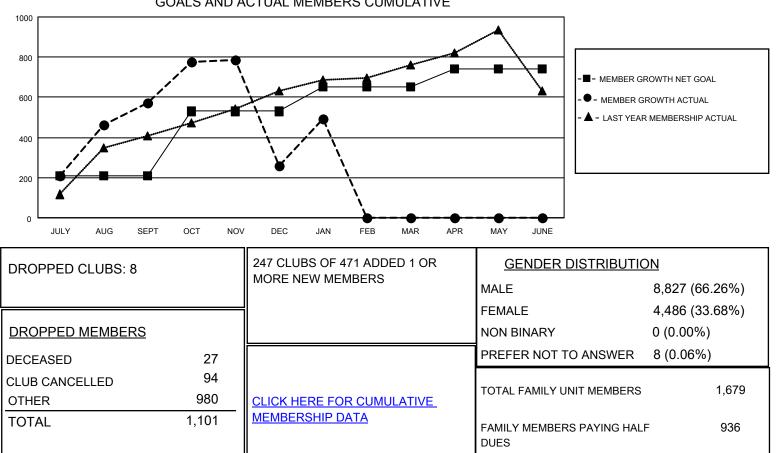

## GAT MONTHLY MEMBERSHIP PROGRESS REPORT

**Multiple District 308** 

**LOCATION: SINGAPORE** 

Results as of: 1/31/2022

| Clubs                 |               |           |               | Members               |                           |                         |                                                    |
|-----------------------|---------------|-----------|---------------|-----------------------|---------------------------|-------------------------|----------------------------------------------------|
| RESULTS FOR 2021-2022 |               |           |               | RESULTS FOR 2021-2022 |                           |                         |                                                    |
| QUARTER               | NEW CLUB GOAL | NEW CLUBS | DROPPED CLUBS | QUARTER               | MEMBER GROWTH NET<br>GOAL | MEMBER GROWTH<br>ACTUAL | DROPPED<br>MEMBERS ACTUAL<br>(including transfers) |
| JULY/AUG/SEPT         | 5             | 10        | 3             | JULY/AUG/SE           | PT 210                    | 856                     | 252                                                |
| OCT/NOV/DEC           | 9             | 8         | 3             | OCT/NOV/DE            | C 320                     | 487                     | 782                                                |
| JAN/FEB/MAR           | 6             | 7         | 2             | JAN/FEB/MAF           | χ 120                     | 338                     | 66                                                 |
| APR/MAY/JUNE          | 4             | 0         | 0             | APR/MAY/JUN           | NE 90                     | 0                       | 0                                                  |

CURRENT YEAR ACTUAL NEW CLUBS

- LAST YEAR ACTUAL NEW CLUBS

GOALS AND ACTUAL MEMBERS CUMULATIVE