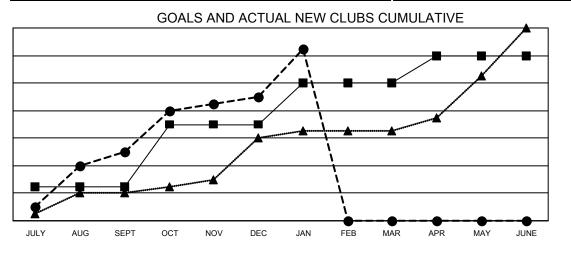

## GAT MONTHLY MEMBERSHIP PROGRESS REPORT

**Multiple District 308** 

**LOCATION: SINGAPORE** 

Results as of: 1/31/2022

| Clubs                 |               |           |               | Members               |                           |                         |                                                    |
|-----------------------|---------------|-----------|---------------|-----------------------|---------------------------|-------------------------|----------------------------------------------------|
| RESULTS FOR 2021-2022 |               |           |               | RESULTS FOR 2021-2022 |                           |                         |                                                    |
| QUARTER               | NEW CLUB GOAL | NEW CLUBS | DROPPED CLUBS | QUARTER               | MEMBER GROWTH NET<br>GOAL | MEMBER GROWTH<br>ACTUAL | DROPPED<br>MEMBERS ACTUAL<br>(including transfers) |
| JULY/AUG/SEPT         | 5             | 10        | 3             | JULY/AUG/SE           | PT 210                    | 856                     | 252                                                |
| OCT/NOV/DEC           | 9             | 8         | 3             | OCT/NOV/DE            | C 320                     | 487                     | 782                                                |
| JAN/FEB/MAR           | 6             | 7         | 2             | JAN/FEB/MAF           | χ 120                     | 338                     | 66                                                 |
| APR/MAY/JUNE          | 4             | 0         | 0             | APR/MAY/JUN           | NE 90                     | 0                       | 0                                                  |

CURRENT YEAR ACTUAL NEW CLUBS

- LAST YEAR ACTUAL NEW CLUBS

GOALS AND ACTUAL MEMBERS CUMULATIVE